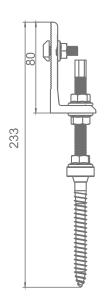

## Hanger Bolt CODE: PRE-TRB-D03

| Item No.                    | description                                                                 | Material                   |
|-----------------------------|-----------------------------------------------------------------------------|----------------------------|
| 1                           | T Bolt                                                                      | Stainless steel 304        |
| 2                           | L foot                                                                      | Aluminum 6005 T5, anodized |
| 3                           | Hanger bolt                                                                 | Stainless steel 304        |
| 0                           | Pitched roofs with trapezoidal sheet metal roofing with wooden substructure |                            |
| Scope of application        | Corrugated sheet metal roofing with wooden substructure                     |                            |
| Fastening type/roof fixture | Attached for a timber substructures, parallel to raised crests              |                            |