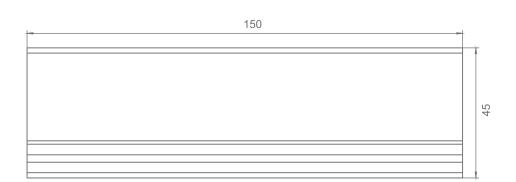

### PRE Rail R55 CODE: PRE-R55

| Mechanical Properties     |                  |
|---------------------------|------------------|
| Material                  | Aluminum 6005 T5 |
| Finish                    | Natural Anodized |
| Ultimate Tensile Strength | 260Mpa           |
| Yield Strength            | 240MPa           |

| Section Properties    |                                      |
|-----------------------|--------------------------------------|
| Section area moment   | S3=2319.6mm³ S2=1358.31mm³           |
| Cross section modulus | W3(MIN)=3571mm^4 W2(MIN)=2200.48mm^4 |