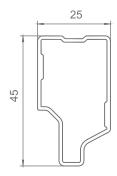

## Hanger Bolt CODE: PRE-TRB-D03

| Item No.                    | description                                                                 | Material                   |
|-----------------------------|-----------------------------------------------------------------------------|----------------------------|
| 1                           | T Bolt                                                                      | Stainless steel 304        |
| 2                           | L foot                                                                      | Aluminum 6005 T5, anodized |
| 3                           | Hanger bolt                                                                 | Stainless steel 304        |
| 0                           | Pitched roofs with trapezoidal sheet metal roofing with wooden substructure |                            |
| Scope of application        | Corrugated sheet metal roofing with wooden substructure                     |                            |
| Fastening type/roof fixture | Attached for a timber substructures, parallel to raised crests              |                            |