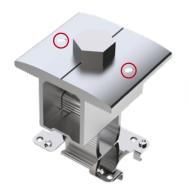

## PRE End Clamp CODE: PRE-AEC

| Item No. | description   | Material                   |
|----------|---------------|----------------------------|
| 1        | Hex bolt      | Stainless steel 304        |
| 2        | End clamp     | Aluminum 6005 T5, anodized |
| 3        | Clamp spring  | Stainless steel 304        |
| 4        | Rail slot nut | Aluminum 6005 T5, anodized |

| Technical data               |                             |
|------------------------------|-----------------------------|
| Ultimate tensile strength    | Avg 8.64KN                  |
| Scope of application         | Used with PRE-R55 rail only |
| Compatible module            | Framed module               |
| Compatible module frame size | 30mm-45mm                   |