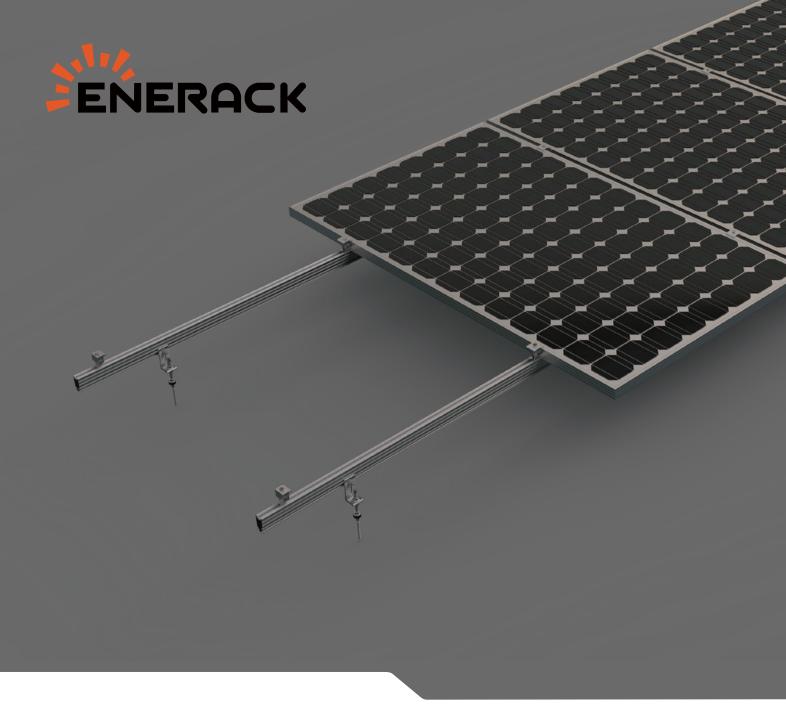

### PRE-PVRack

Solar Panel Roof Mounting Solution
For corrugated /trapezoidal sheet metal roofing with wooden substructure