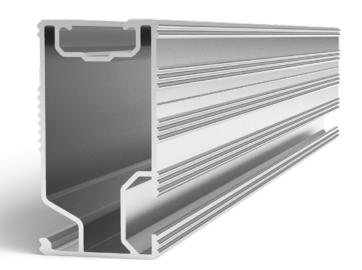

### PRE Rail R55 CODE: PRE-R55

| Mechanical Properties     |                  |
|---------------------------|------------------|
| Material                  | Aluminum 6005 T5 |
| Finish                    | Natural Anodized |
| Ultimate Tensile Strength | 260Mpa           |
| Yield Strength            | 240MPa           |

| Section Properties    |                                      |
|-----------------------|--------------------------------------|
| Section area moment   | S3=2319.6mm³ S2=1358.31mm³           |
| Cross section modulus | W3(MIN)=3571mm^4 W2(MIN)=2200.48mm^4 |