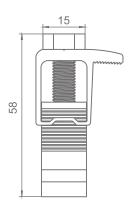

### PRE Rail R55 CODE: PRE-R55

| Mechanical Properties     |                  |
|---------------------------|------------------|
| Material                  | Aluminum 6005 T5 |
| Finish                    | Natural Anodized |
| Ultimate Tensile Strength | 260Mpa           |
| Yield Strength            | 240MPa           |

| Section Properties    |                                      |
|-----------------------|--------------------------------------|
| Section area moment   | S3=2319.6mm³ S2=1358.31mm³           |
| Cross section modulus | W3(MIN)=3571mm^4 W2(MIN)=2200.48mm^4 |