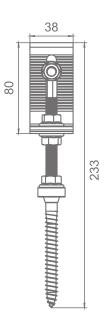

## Hanger Bolt CODE: PRE-TRB-D03

| Item No.                    | description                                                                 | Material                   |
|-----------------------------|-----------------------------------------------------------------------------|----------------------------|
| 1                           | T Bolt                                                                      | Stainless steel 304        |
| 2                           | L foot                                                                      | Aluminum 6005 T5, anodized |
| 3                           | Hanger bolt                                                                 | Stainless steel 304        |
| 0                           | Pitched roofs with trapezoidal sheet metal roofing with wooden substructure |                            |
| Scope of application        | Corrugated sheet metal roofing with wooden substructure                     |                            |
| Fastening type/roof fixture | Attached for a timber substructures, parallel to raised crests              |                            |