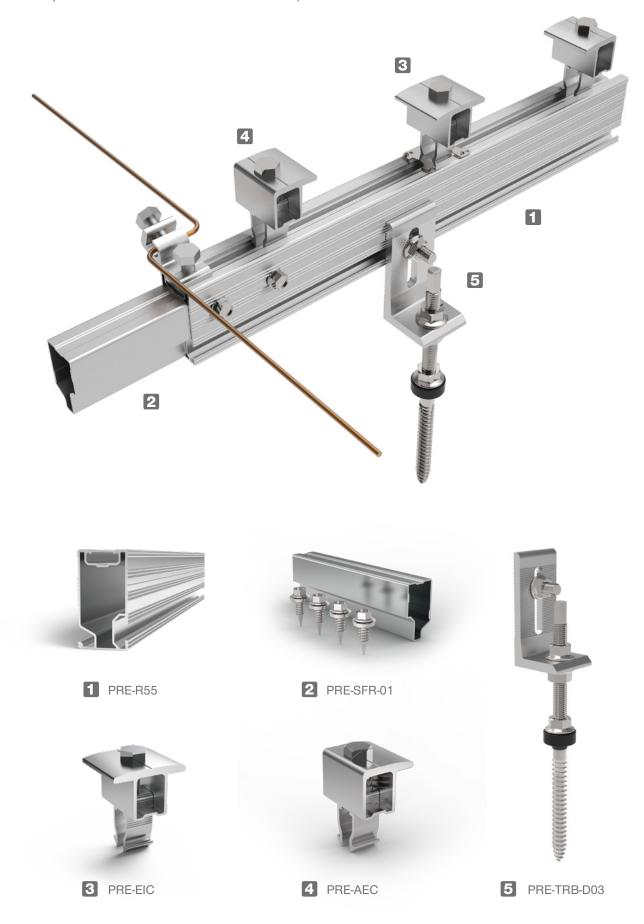

### PRE Rail R55 CODE: PRE-R55

| Mechanical Properties     |                  |
|---------------------------|------------------|
| Material                  | Aluminum 6005 T5 |
| Finish                    | Natural Anodized |
| Ultimate Tensile Strength | 260Mpa           |
| Yield Strength            | 240MPa           |

# PRE Rail R55 Splice CODE: PRE-SFR-01

| Item No. | description                          | Material         |
|----------|--------------------------------------|------------------|
| 1        | Self drilling screw 6.3 x 19mm,4 pcs | SUS410           |
| 2        | Rail splice                          | Aluminum 6005 T5 |

## PRE End Clamp CODE: PRE-AEC

| Item No. | description   | Material                   |
|----------|---------------|----------------------------|
| 1        | Hex bolt      | Stainless steel 304        |
| 2        | End clamp     | Aluminum 6005 T5, anodized |
| 3        | Clamp spring  | Stainless steel 304        |
| 4        | Rail slot nut | Aluminum 6005 T5, anodized |

### PRE Mid Clamp CODE: PRE-EIC

| Item No. | description   | Material                   |
|----------|---------------|----------------------------|
| 1        | Hex bolt      | Stainless steel 304        |
| 2        | Mid clamp     | Aluminum 6005 T5, anodized |
| 3        | Clamp spring  | Stainless steel 304        |
| 4        | Rail slot nut | Aluminum 6005 T5, anodized |

## Hanger Bolt CODE: PRE-TRB-D03

| Item No.                    | description                                                                 | Material                   |
|-----------------------------|-----------------------------------------------------------------------------|----------------------------|
| 1                           | T Bolt                                                                      | Stainless steel 304        |
| 2                           | L foot                                                                      | Aluminum 6005 T5, anodized |
| 3                           | Hanger bolt                                                                 | Stainless steel 304        |
| 0                           | Pitched roofs with trapezoidal sheet metal roofing with wooden substructure |                            |
| Scope of application        | Corrugated sheet metal roofing with wooden substructure                     |                            |
| Fastening type/roof fixture | Attached for a timber substructures, parallel to raised crests              |                            |