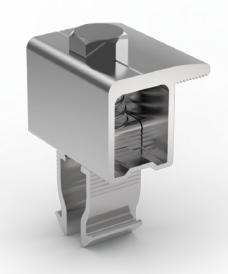

## PRE End Clamp CODE: PRE-AEC

| Item No. | description   | Material                   |
|----------|---------------|----------------------------|
| 1        | Hex bolt      | Stainless steel 304        |
| 2        | End clamp     | Aluminum 6005 T5, anodized |
| 3        | Clamp spring  | Stainless steel 304        |
| 4        | Rail slot nut | Aluminum 6005 T5, anodized |

| Technical data               |                             |
|------------------------------|-----------------------------|
| Ultimate tensile strength    | Avg 8.64KN                  |
| Scope of application         | Used with PRE-R55 rail only |
| Compatible module            | Framed module               |
| Compatible module frame size | 30mm-45mm                   |