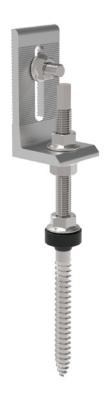

## Hanger Bolt CODE: PRE-TRB-D03

| Item No.                    | description                                                                 | Material                   |
|-----------------------------|-----------------------------------------------------------------------------|----------------------------|
| 1                           | T Bolt                                                                      | Stainless steel 304        |
| 2                           | L foot                                                                      | Aluminum 6005 T5, anodized |
| 3                           | Hanger bolt                                                                 | Stainless steel 304        |
| 0                           | Pitched roofs with trapezoidal sheet metal roofing with wooden substructure |                            |
| Scope of application        | Corrugated sheet metal roofing with wooden substructure                     |                            |
| Fastening type/roof fixture | Attached for a timber substructures, parallel to raised crests              |                            |