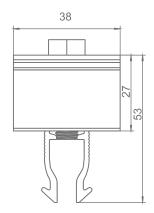

## PRE End Clamp CODE: PRE-AEC

| Item No. | description   | Material                   |
|----------|---------------|----------------------------|
| 1        | Hex bolt      | Stainless steel 304        |
| 2        | End clamp     | Aluminum 6005 T5, anodized |
| 3        | Clamp spring  | Stainless steel 304        |
| 4        | Rail slot nut | Aluminum 6005 T5, anodized |

| Technical data               |                             |
|------------------------------|-----------------------------|
| Ultimate tensile strength    | Avg 8.64KN                  |
| Scope of application         | Used with PRE-R55 rail only |
| Compatible module            | Framed module               |
| Compatible module frame size | 30mm-45mm                   |