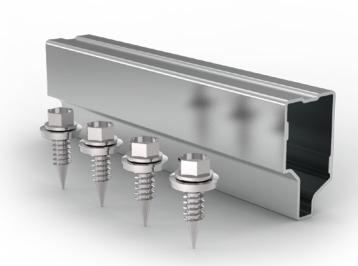

# PRE Rail R55 Splice CODE: PRE-SFR-01

| Item No. | description                          | Material         |
|----------|--------------------------------------|------------------|
| 1        | Self drilling screw 6.3 x 19mm,4 pcs | SUS410           |
| 2        | Rail splice                          | Aluminum 6005 T5 |