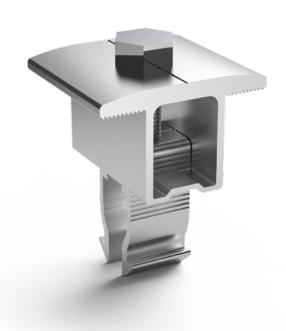

## PRE End Clamp CODE: PRE-AEC

| Item No. | description   | Material                   |
|----------|---------------|----------------------------|
| 1        | Hex bolt      | Stainless steel 304        |
| 2        | End clamp     | Aluminum 6005 T5, anodized |
| 3        | Clamp spring  | Stainless steel 304        |
| 4        | Rail slot nut | Aluminum 6005 T5, anodized |

| Technical data               |                             |
|------------------------------|-----------------------------|
| Ultimate tensile strength    | Avg 8.64KN                  |
| Scope of application         | Used with PRE-R55 rail only |
| Compatible module            | Framed module               |
| Compatible module frame size | 30mm-45mm                   |