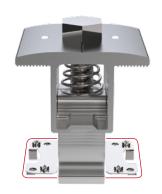

### PRE Mid Clamp CODE: PRE-EIC

| Item No. | description   | Material                   |
|----------|---------------|----------------------------|
| 1        | Hex bolt      | Stainless steel 304        |
| 2        | Mid clamp     | Aluminum 6005 T5, anodized |
| 3        | Clamp spring  | Stainless steel 304        |
| 4        | Rail slot nut | Aluminum 6005 T5, anodized |

| Technical data               |                             |
|------------------------------|-----------------------------|
| Ultimate tensile strength    | Avg 8.64KN                  |
| Scope of application         | Used with PRE-R55 rail only |
| Compatible module            | Framed module               |
| Compatible module frame size | 30mm-45mm                   |