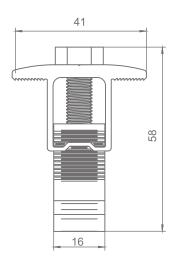

### PRE Rail R55 CODE: PRE-R55

| Mechanical Properties     |                  |
|---------------------------|------------------|
| Material                  | Aluminum 6005 T5 |
| Finish                    | Natural Anodized |
| Ultimate Tensile Strength | 260Mpa           |
| Yield Strength            | 240MPa           |

| Section Properties    |                                      |
|-----------------------|--------------------------------------|
| Section area moment   | S3=2319.6mm³ S2=1358.31mm³           |
| Cross section modulus | W3(MIN)=3571mm^4 W2(MIN)=2200.48mm^4 |